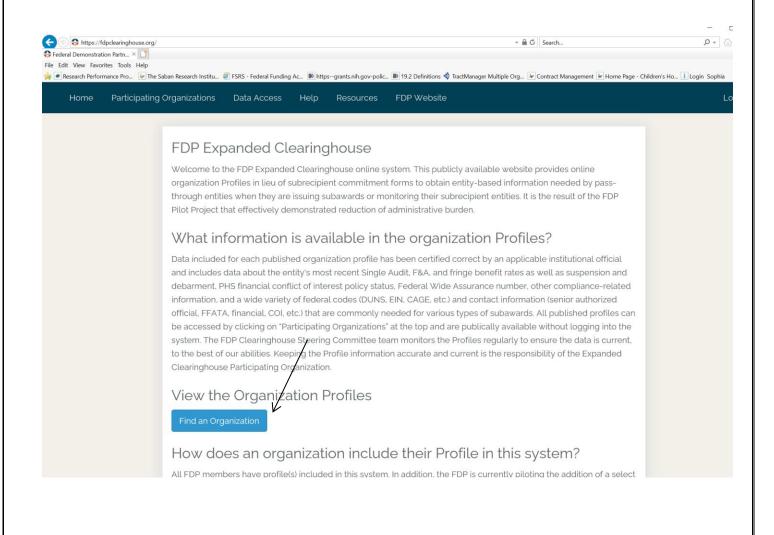

## How to Find an Organization in The FDP Expanded Clearinghouse

Step 1: Go to www.fdpclearinghouse.org

Step 2: Click on "Find an Organization"