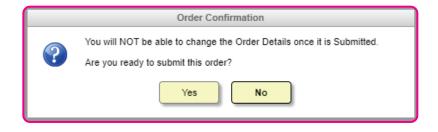

- Once Submit is clicked,
   a pop up will confirm your intent
   to purchase. Click Yes to proceed
   with the purchase or No to cancel
   the request. Click on the **desired** option.
- Once Yes is selected, an invoice will display. The invoice may be emailed or printed. Please note that the CoreConnect system will save a copy of the invoice to the Pl Lab's accounting view. Click Close to close out the invoice web view.