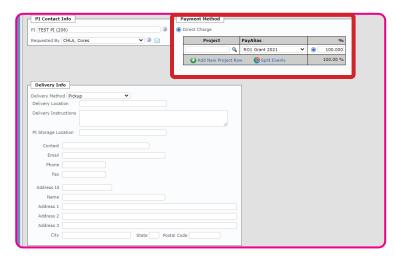

7. On the newly loaded Product Sales Order screen, scroll to the **Payment Method** section and select a valid **Project ID** or **PayAlias** to charge to.

\*\*NOTE: If necessary, you can add comments under the Order Comments field.

A valid Project ID or PayAlias must be entered to complete the product purchase.

For more information, go to the <u>CoreConnect FBS: Set Up</u> <u>PayAliases job aid</u>.

| User 🔡                                                   |              |                |                |                                          | Facility: Stem Cell Analytics Core (SCA) |
|----------------------------------------------------------|--------------|----------------|----------------|------------------------------------------|------------------------------------------|
| Activity Accounting Settings                             | Invoices     | Schedule       | Products       | Invoice / Quote #                        |                                          |
| Dashboards                                               | Billing      | Scheduling     | Ordering       | Quick Find                               |                                          |
| roduct Sales Order                                       |              |                |                |                                          |                                          |
| roduct Sales Order                                       |              |                |                |                                          |                                          |
| <ul> <li>Instructions</li> </ul>                         |              |                |                |                                          |                                          |
| You must specify the PI/Reque                            | stor BEFORE  | you can start  | adding line i  | tems.                                    |                                          |
| Enter the SKU Code/Barcode to                            |              |                | ent the Fill Q | uantity by 1.                            |                                          |
| Optionally, you can manually a                           |              |                |                |                                          |                                          |
| Click on the Code field below t                          | o Enable Sca | nning.         |                |                                          |                                          |
| <ul> <li>Options</li> </ul>                              |              |                |                |                                          |                                          |
| Ordering Mode:<br>Self-Serve Ordering<br>Online Ordering |              |                |                | Drag 'n Drop cXML<br>Purchase Order Here |                                          |
| Scan or type the SKU Code / B                            | arcodes to A | dd Products to | o this Order [ |                                          |                                          |
|                                                          |              | Scanning       | is Currently   | Disabled                                 |                                          |
| Order Info                                               |              |                |                |                                          |                                          |
| Order # New                                              | On           | der Comments   |                |                                          |                                          |
| Order Date 07-20-2021                                    | Ē            |                |                |                                          |                                          |
| Status -                                                 |              |                |                |                                          |                                          |
|                                                          |              |                |                |                                          |                                          |
| Order Reference                                          |              | 0              |                |                                          |                                          |