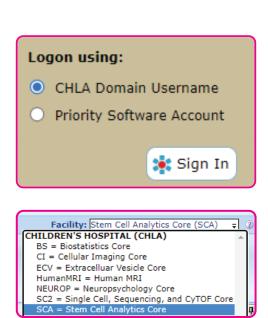

## **INSTRUCTIONS**

- 1. Log into <u>CoreConnect</u>.
  - FOR INTERNAL USERS: If you have a CHLA email and password, select CHLA Domain Username (Okta single sign on) to sign in.
  - FOR EXTERNAL USERS: If you do <u>not</u> have a CHLA email and password, select Priority Software Account (email address and unique password) to sign in.
- 2. Select the **facility** from the right corner.