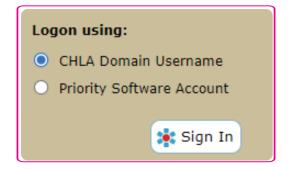

## **INSTRUCTIONS**

- Click on the following link: <a href="https://chla.fbs.io/Apps/FBS/Default.aspx.">https://chla.fbs.io/Apps/FBS/Default.aspx.</a>
  - FOR INTERNAL USERS: If you have a CHLA email and password, select CHLA Domain Username (Okta single sign on) to sign in.
  - FOR EXTERNAL USERS: If you do <u>not</u> have a
    CHLA email and password, select Priority
    Software Account (email address and unique
    password) to sign in.